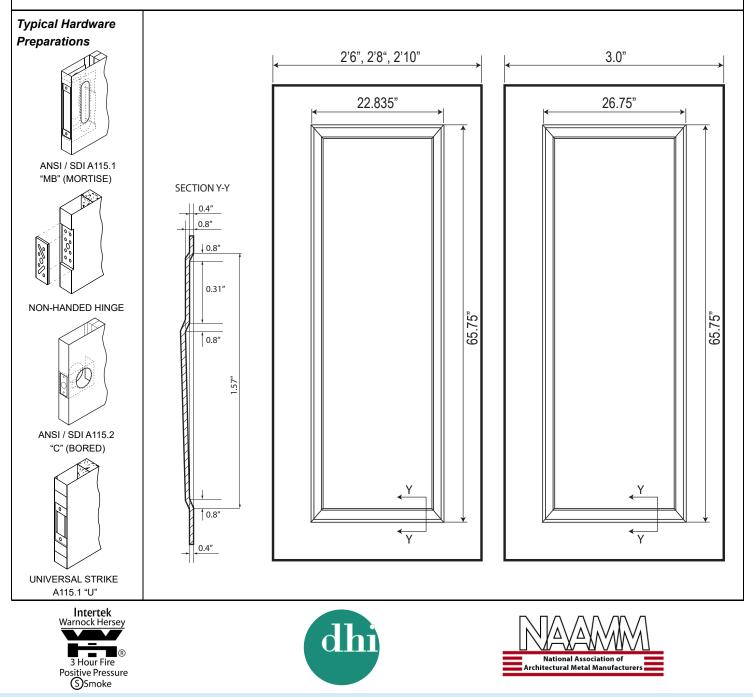

## **Standard Features**

- ♦ 18 Gauge Galvanized Steel
- Seamless Filled Edges
  (Edge/Corner Seam Construction)
- Full Body Polystyrene Core
- Non-Handed Design
- ♦ 12-Gauge Closer Reinforcement
- 7-Gauge Hinge Reinforcement-Standard / Heavy Duty

- ♦ 16-Gauge Flush Top Cap Galvanized
- ♦ 16-Gauge Inverted Bottom Cap Galvanized
- ♦ ADA 10 inch Minimum Bottom Rail
- Prime Painted Grey Two Part Epoxy Factory Applied, Baked On
- Standard Lock Preparations Include 161, 161-DL, Fed 86 Edge, Panic Bar Reinforcement
- WHI / ITS up to 3 hour, Positive Pressure and "S" Smoke included
- STC Rated 28, Model 32-1900
  STC Rated 32
- Meets or Exceeds Standards for ANSI 250.4 and ANSI 250.8