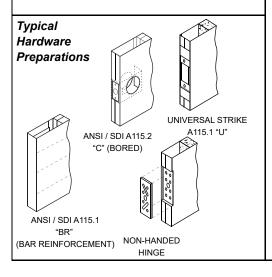

## Standard Features

- ◆ 18-Gauge Galvanized Steel or Cold Rolled Steel
- ♦ Seamless Beveled Two-Edge
- ◆ Full Body Polystyrene Core
- ♦ Handed Design
- ♦ 12-Gauge Closer Reinforcement
- ♦ 7-Gauge Hinge Reinforcement-Reversible
- ♦ 16-Gauge Flush Top Cap Galvanized Standard / Heavy Duty
- ♦ 16-Gauge Inverted Bottom Cap -Galvanized
- ♦ Prime Painted Grey Two Part Epoxy Factory Applied, Baked On
- ◆ Standard Lock Preparations Include 161, Panic Bar Reinforced
- ♦ WHI / ITS up to 3 hour, Positive Pressure and "S" Smoke included
- ♦ Meets or Exceeds Standards for ANSI 250.4 and ANSI 250.8