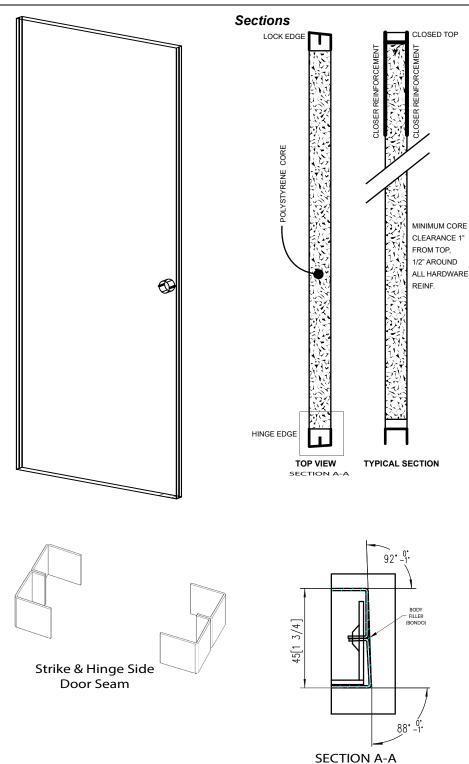

## Standard Features

- ◆ 18-Gauge Galvanized Steel or Cold Rolled Steel
- ♦ Seamless Beveled Two-Edge
- ◆ Full Body Polystyrene Core
- ♦ Handed Design
- ♦ 12-Gauge Closer Reinforcement
- ♦ 7-Gauge Hinge Reinforcement-Reversible
- ♦ 16-Gauge Flush Top Cap Galvanized Standard / Heavy Duty
- ♦ 16-Gauge Inverted Bottom Cap -Galvanized
- ♦ Prime Painted Grey Two Part Epoxy Factory Applied, Baked On
- ◆ Standard Lock Preparations Include 161, Panic Bar Reinforced
- ♦ WHI / ITS up to 3 hour, Positive Pressure and "S" Smoke included
- ♦ Meets or Exceeds Standards for ANSI 250.4 and ANSI 250.8