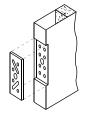

## **Typical Hardware Preparations**

ANSI / SDI A115.1 "MB" (MORTISE)

ANSI / SDI A115.2 "C" (BORED)

NON-HANDED HINGE

UNIVERSAL STRIKE A115.1 "U"