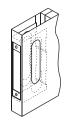

## **Typical Hardware Preparations**

ANSI / SDI A115.1 "MB" (MORTISE)

ANSI / SDI A115.2 "C" (BORED)

NON-HANDED HINGE

UNIVERSAL STRIKE A115.1 "U"