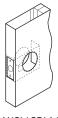

## **Typical Hardware Preparations**

ANSI / SDI A115.1 "MB" (MORTISE)

ANSI / SDI A115.2 "C" (BORED)

NON-HANDED HINGE

UNIVERSAL STRIKE A115.1 "U"