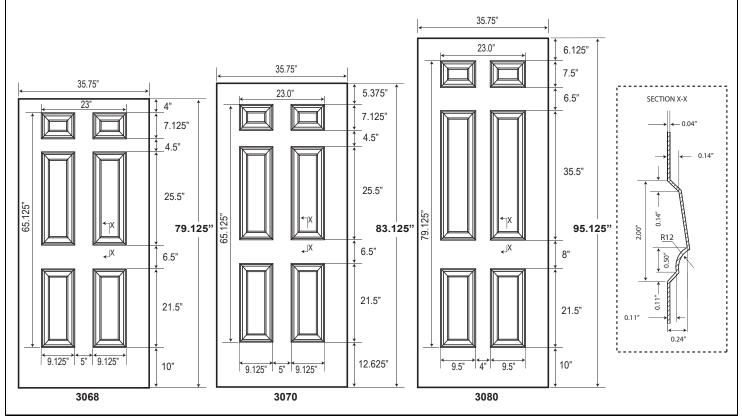

- ◆ Seamless Filled Edges
  (Edge/Corner Seam Construction)
- ◆ Full Body Polystyrene Core
- ♦ Non-Handed Design
- ◆ 12-Gauge Closer Reinforcement
- ◆ 7-Gauge Hinge Reinforcement-Standard / Heavy Duty
- ♦ 16-Gauge Flush Top Cap Galvanized
- ◆ 16-Gauge Inverted Bottom Cap -Galvanized
- ◆ ADA 10 inch Minimum Bottom Rail

- Prime Painted Grey Two Part
  Epoxy Factory Applied, Baked On
- Standard Lock Preparations
  Include 161, Fed 86 Edge,
  Panic Bar Reinforced
- WHI / ITS up to 3 hour,
  Positive Pressure and
  "S" Smoke included
- ◆ STC Rated 28, Model 32-1700 STC Rated 32
- Meets or Exceeds Standards for ANSI 250.4 and ANSI 250.8

## **Typical Hardware Preparations**



ANSI / SDI A115.1 "MB" (MORTISE)



ANSI / SDI A115.2 "C" (BORED)



NON-HANDED HINGE



UNIVERSAL STRIKE A115.1 "U"