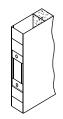

## **Typical Hardware Preparations**

ANSI / SDI A115.1 "MB" (MORTISE)

ANSI / SDI A115.2 "C" (BORED)

NON-HANDED HINGE

UNIVERSAL STRIKE A115.1 "U"