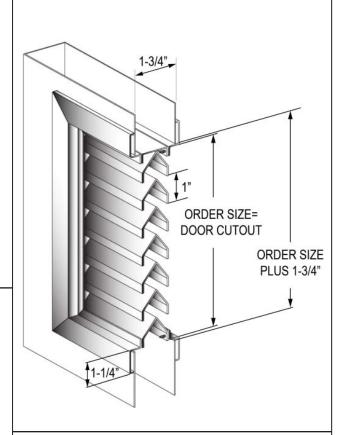

## **SPECIFICATIONS**

- 18 Gauge Cold Rolled Steel Frame & Blades
- Mitered welded corner frame construction
- Reverse "Y" blades are frame supported at 1" increments, with blocked vision design
- Single side mounting for non corridor exposure with fastening screws included
- Design for use with 1-3/4" doors only
- Baked on powder coat finish
- Color: Standard Bronze
- Fastener: Phillips head screws #8 x 3/4"

## **NOTES**

- Order size is equal to opening size
- Follow all door manufacturer's instructions for use and installation of all products.