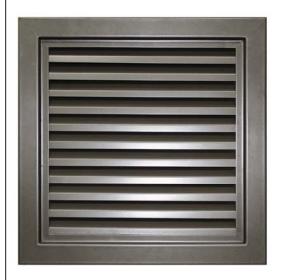

## **SPECIFICATIONS**

- 18 Gauge Cold Rolled Steel Frame & Blades
- Mitered welded corner frame construction
- Reverse "Y" blades are frame supported at 1" increments, with blocked vision design
- Single side mounting for non corridor exposure with fastening screws included
- Design for use with 1-3/4" doors only
- Baked on powder coat finish
- Color: Standard Bronze
- Fastener: Phillips head screws #8 x 3/4"

## **NOTES**

- Order size is equal to opening size
- Follow all door manufacturer's instructions for use and installation of all products.