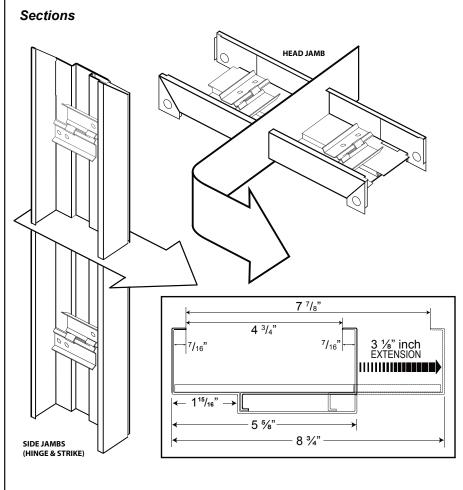

## Standard Features

- ♦ 16-Gauge A-40 Galvanized Steel
- ♦ 3-Piece System Designed to Adjust to Multiple Depth Wall Conditions
- ♦ Slide Rails along the frame throat enables the frame to accomodate 4.75" to 7.875" thick walls
- ♦ Three 7-Gauge 4.5" x 4.5" Hinge Reinforcements for 6'8" and 7'0" Doors
- ♦ Four 7-Gauge 4.5" x 4.5" Hinge Reinforcements for 8' Doors
- ♦ Hinge Reinforcement Accepts Standard or Heavy Weight Template Hinges
- ♦ 12-Gauge ASA Strike Reinforcement
- ◆ Frame is Prepared for Silencer Operation
- ♦ 90 Minute WHI Mark as Standard