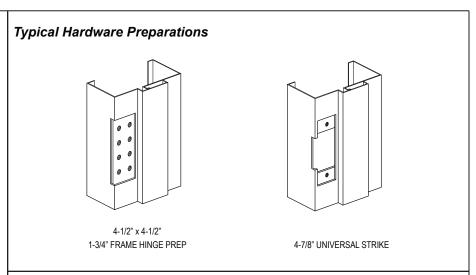

## Standard Features

- ♦ 16-Gauge A-40 Galvanized Steel
- ♦ 3-Piece System Designed to Adjust to Multiple Depth Wall Conditions
- ♦ Slide Rails along the frame throat enables the frame to accomodate 4.75" to 7.875" thick walls
- ♦ Three 7-Gauge 4.5" x 4.5" Hinge Reinforcements for 6'8" and 7'0" Doors
- ♦ Four 7-Gauge 4.5" x 4.5" Hinge Reinforcements for 8' Doors
- ♦ Hinge Reinforcement Accepts Standard or Heavy Weight Template Hinges
- ♦ 12-Gauge ASA Strike Reinforcement
- ◆ Frame is Prepared for Silencer Operation
- ♦ 90 Minute WHI Mark as Standard