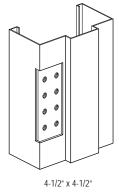

## Standard Features

- ♦ 16-Gauge Cold Rolled Steel
- ♦ Unequal Rabbet / 2-inch Face
- ♦ 5/8-inch Stop Height
- ♦ Exact Fit Mitered Corners with Screw Reinforcement Between Head and Jamb Sides
- ♦ 7-Gauge Hinge Reinforcement with Standard / Heavy Duty Adjustment
- ♦ 4-7/8" Universal Strike Preparation
- ♦ Screw Adjusting Compression Anchors on Jamb Side
- ♦ 9/32-inch Silencer Preparation
- ♦ 5-5/8" 9-3/4" Jamb Depth
- ♦ 1/2 inch Double Returns
- ♦ 20 to 90 Minute Fire Label

## Frame Profiles



## **Typical Hardware Preparations**







2-3/4" CYLINDRICAL STRIKE

1-3/4" FRAME HINGE PREP

4-7/8" UNIVERSAL STRIKE

## **Features**





(BASEHOLES OPTIONAL)