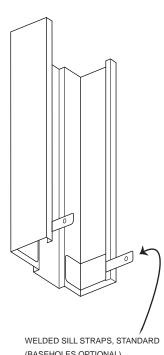

## Standard Features

- ♦ 16-Gauge Cold Rolled Steel
- ♦ Unequal Rabbet / 2-inch Face
- ♦ 5/8-inch Stop Height
- ♦ Exact Fit Mitered Corners with Screw Reinforcement Between Head and Jamb Sides
- ♦ 7-Gauge Hinge Reinforcement with Standard / Heavy Duty Adjustment
- ♦ 4-7/8" Universal Strike Preparation
- ♦ Screw Adjusting Compression Anchors on Jamb Side
- ♦ 9/32-inch Silencer Preparation
- ♦ 5-5/8" 9-3/4" Jamb Depth
- ♦ 1/2 inch Double Returns
- ♦ 20 to 90 Minute Fire Label

## Frame Profiles



## **Typical Hardware Preparations**







2-3/4" CYLINDRICAL STRIKE

1-3/4" FRAME HINGE PREP

4-7/8" UNIVERSAL STRIKE

## **Features**





(BASEHOLES OPTIONAL)