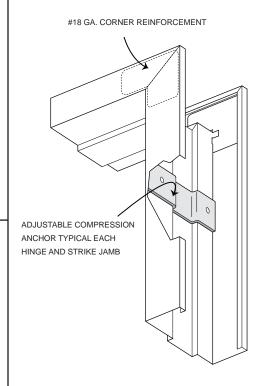

## Standard Features

- ♦ 16-Gauge Cold Rolled Steel
- ♦ Unequal Rabbet / 2-inch Face
- ♦ 5/8-inch Stop Height
- ♦ Exact Fit Mitered Corners with Screw Reinforcement Between Head and Jamb Sides
- ♦ 7-Gauge Hinge Reinforcement with Standard / Heavy Duty Adjustment
- ♦ 4-7/8" Universal Strike Preparation
- ♦ Screw Adjusting Compression Anchors on Jamb Side
- ♦ 9/32-inch Silencer Preparation
- ♦ 5-5/8" 9-3/4" Jamb Depth
- ♦ 1/2 inch Double Returns
- ♦ 20 to 90 Minute Fire Label