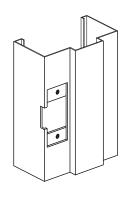

## **Typical Hardware Preparations**

2-3/4" CYLINDRICAL STRIKE

1-3/4" FRAME HINGE PREP

4-7/8" UNIVERSAL STRIKE