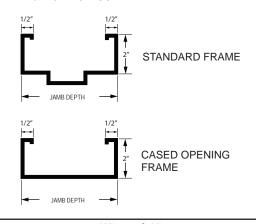

## Frame Profiles

## Standard Features

- ♦ 16-Gauge Cold Rolled Steel
- ♦ Unequal Rabbet / 2-inch Face
- ♦ 5/8-inch Stop Height
- ♦ Exact Fit Mitered Corners with Screw Reinforcement Between Head and Jamb Sides
- ♦ 7-Gauge Hinge Reinforcement with Standard / Heavy Duty Adjustment
- ♦ 4-7/8" Universal Strike Preparation
- ♦ Screw Adjusting Compression Anchors on Jamb Side
- ♦ 9/32-inch Silencer Preparation
- ♦ 5-5/8" 9-3/4" Jamb Depth
- ♦ 1/2 inch Double Returns
- ♦ 20 to 90 Minute Fire Label