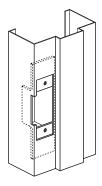

## **Typical Hardware Preparations**

2-3/4" CYLINDRICAL STRIKE

4-1/2" x 4-1/2" 1-3/4" FRAME HINGE PREP

4-7/8" UNIVERSAL STRIKE