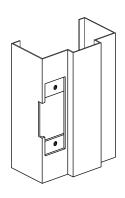

## **Typical Hardware Preparations**

2-3/4" CYLINDRICAL STRIKE

4-1/2" x 4-1/2" 1-3/4" FRAME HINGE PREP

4-7/8" UNIVERSAL STRIKE