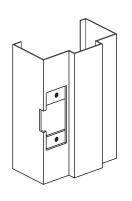

## **Typical Hardware Preparations**

2-3/4" CYLINDRICAL STRIKE

4-1/2" x 4-1/2" 1-3/4" FRAME HINGE PREP

4-7/8" UNIVERSAL STRIKE