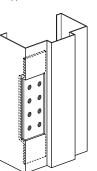

STRIKE REINFORCEMENT
14 Gauge strike reinforcements and
mortar boxes are designed for accurate
and universal function