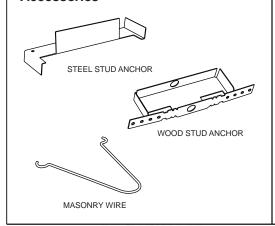

## Standard Features

- ◆ 14-Gauge Cold Rolled or Galvanized Steel
- Unequal Rabbet / 2-inch Face
   4-inch Face Heads Available
- ♦ 5/8-inch Stop Height
- ♦ Exact Fit Mitered Corners
- ♦ 7-Gauge Hinge Reinforcement with Standard / Heavy Duty Adjustment
- ♦ 4-7/8" Universal Strike Preparation
- ♦ Floor Anchor Included
- ♦ 9/32-inch Silencer Preparation
- Wall Anchors for, Masonry,
   Wood Stud and Metal Stud Walls,
   Loose or Welded In.
- ♦ 4" 13" Jamb Depth
- ♦ 20 Minute to 3 Hour Fire Label

## Accessories



## **Typical Hardware Preparations**



2-3/4" CYLINDRICAL STRIKE



4-1/2" x 4-1/2" 1-3/4" FRAME HINGE PREP



4-7/8" UNIVERSAL STRIKE

## **Features**



WELDED CORNERS Welded corners are tight fitting to provide a smooth seamless apperance



HINGE REINFORCEMENT 7 Gauge standard / heavy duty hinge reinforcement



FLOOR ANCHOR 18 Gauge floor anchors are standard in all masonry frames



STRIKE REINFORCEMENT
14 Gauge strike reinforcements and
mortar boxes are designed for accurate
and universal function