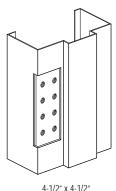

## **Typical Hardware Preparations**

2-3/4" CYLINDRICAL STRIKE

4-1/2" x 4-1/2" 1-3/4" FRAME HINGE PREP

4-7/8" UNIVERSAL STRIKE

STRIKE REINFORCEMENT
14 Gauge strike reinforcements and
mortar boxes are designed for accurate
and universal function