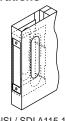

## Typical Hardware Preparations

ANSI / SDI A115.1 "MB" (MORTISE)

NON-HANDED HINGE

UNIVERSAL STRIKE A115.1 "U"