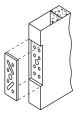

## Typical Hardware Preparations

ANSI / SDI A115.1 "MB" (MORTISE)

NON-HANDED HINGE

UNIVERSAL STRIKE A115.1 "U"