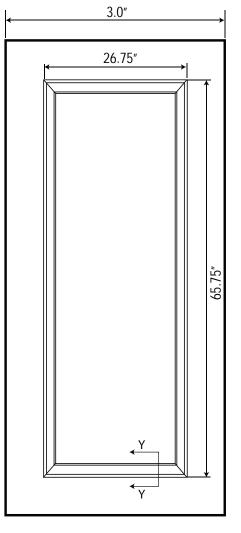

## Typical Hardware Preparations

ANSI / SDI A115.1 "MB" (MORTISE)

NON-HANDED HINGE

UNIVERSAL STRIKE A115.1 "U"