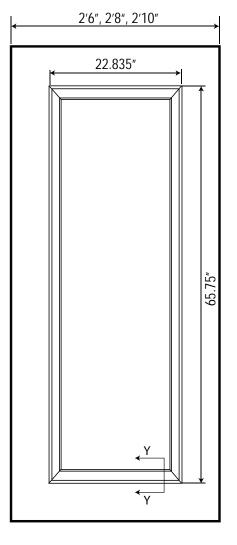

## Typical Hardware Preparations

ANSI / SDI A115.1 "MB" (MORTISE)

NON-HANDED HINGE

UNIVERSAL STRIKE A115.1 "U"