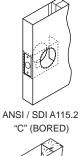

## Typical Hardware Preparations

ANSI / SDI A115.1 "MB" (MORTISE)

NON-HANDED HINGE

UNIVERSAL STRIKE A115.1 "U"