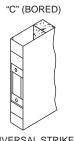

## Typical Hardware Preparations

ANSI / SDI A115.1 "MB" (MORTISE)

NON-HANDED HINGE

UNIVERSAL STRIKE A115.1 "U"