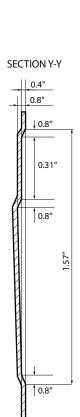

## Typical Hardware Preparations

ANSI / SDI A115.1 "MB" (MORTISE)

NON-HANDED HINGE

UNIVERSAL STRIKE A115.1 "U"