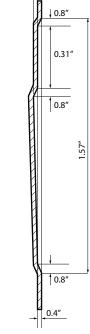

## Typical Hardware Preparations

ANSI / SDI A115.1 "MB" (MORTISE)

NON-HANDED HINGE

UNIVERSAL STRIKE A115.1 "U"