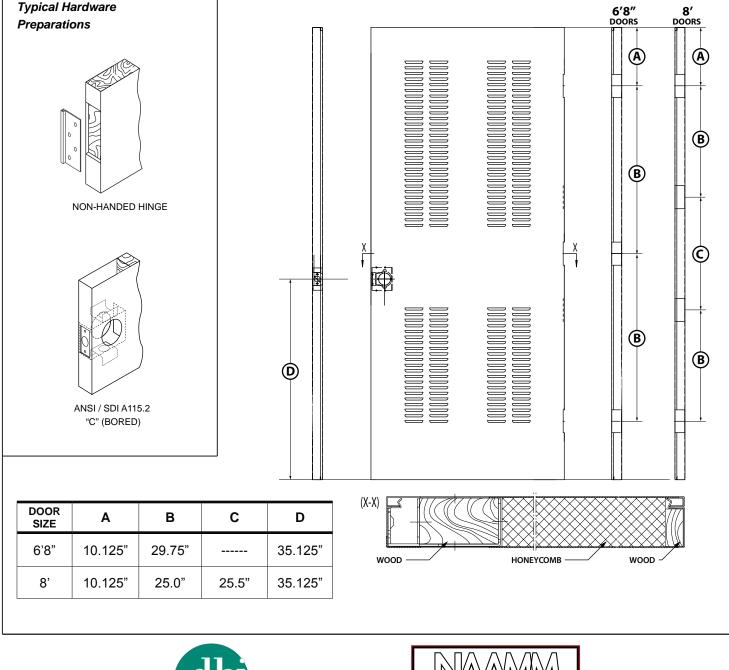

## Standard Features

- ♦ 24-Gauge Cold Rolled Steel
- Honeycomb Core
- Non-Handed Design
- Reversible Residential Hinge
  - 4" x 4", gauge .097"
- Matches Timely's Residential Frame Hinge and Strike Locations
- Lock location 60" for 80" doors;
  44" for 6'8" doors x 2 <sup>3</sup>/8" backset
  - with 1" x 1  $^{1}\!/\!^{4"}$  Square Corner Face Plate
- Flush Top / Inverted Bottom
- ♦ Prime Paint Finish, Powder Coat
- Lock preparation (161) Cylindrical or Blank Reinforced (BR)
- Wood reinforced hinge and lock locations