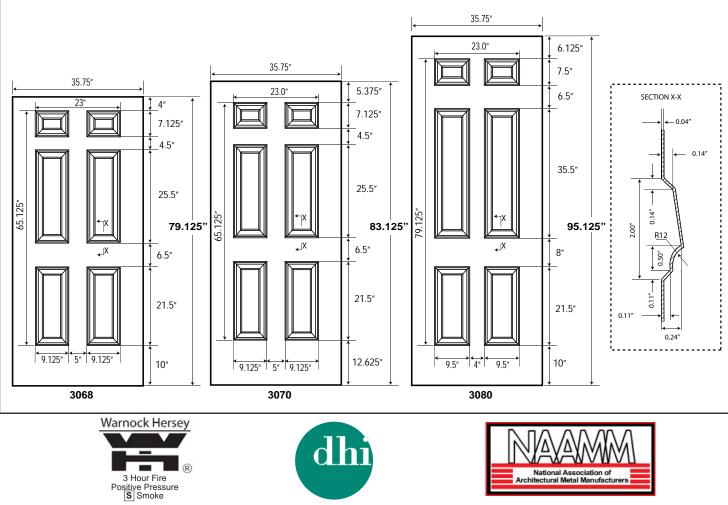

- Prime Painted Grey Two Part
  Epoxy Factory Applied, Baked On
- Standard Lock Preparations
  Include 161, Fed 86 Edge,
  Panic Bar Reinforced
- WHI / ITS up to 3 hour,
  Positive Pressure and
  "S" Smoke included
- STC Rated 28, Model 32-1700
  STC Rated 32
- Meets or Exceeds Standards for ANSI 250.4 and ANSI 250.8