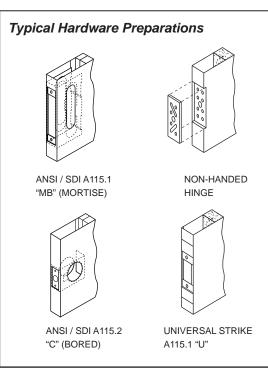

- Prime Painted Grey Two Part
  Epoxy Factory Applied, Baked On
- Standard Lock Preparations
  Include 161, Fed 86 Edge,
  Panic Bar Reinforced
- WHI / ITS up to 3 hour,
  Positive Pressure and
  "S" Smoke included
- STC Rated 28, Model 32-1700
  STC Rated 32
- Meets or Exceeds Standards for ANSI 250.4 and ANSI 250.8